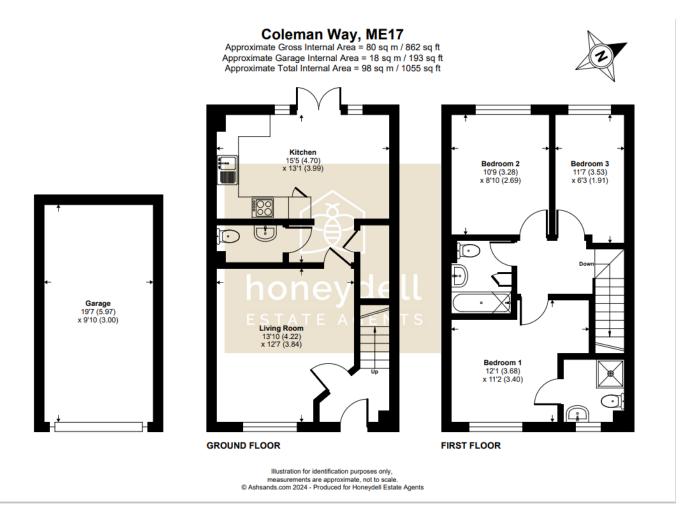

as central heating, UPVC double glazing and remainder of the NHBC warranty.

The position of this property really makes it stand out from others. There is open land opposite which provides lovely far-reaching semi-rural views.

Also, within close proximity is a shopping area that includes an Aldi, Costa and Toby Carvery

Langley Park Primary Academy sits on the doorstep and Maidstone town centre is within good reach where you can find some excellent shopping and dining experiences.







## **Main Features**

- Beautifully Presented 3 Bedroom
  Detached House
- Ensuite to Master Bedroom
- Downstairs Cloakroom
- Modern Fitted Kitchen/Diner
- Detached Garage and Parking
- Low Maintenance Rear Garden
- Close to Local School & Shops
- Lovely Views
- NHBC Warranty

## Floorplans & Dimensions