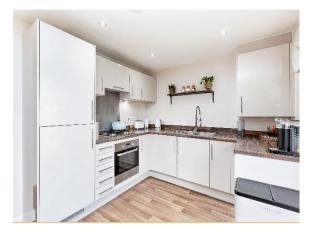

On the ground floor you will find a living room that leads into a modern fitted kitchen diner and cloakroom.

To the first floor there are three bedrooms and family bathroom. The master bedroom features a lovely ensuite shower room.