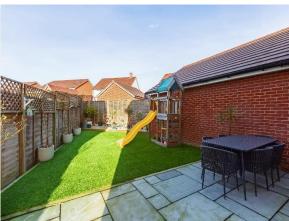

The property also benefits from a good sized and low maintenance rear garden, detached garage and driveway, gas central heating, UPVC double glazing and remainder of the NHBC warranty.

The position of this property really makes it stand out from others. There is open land opposite which provides lovely far-reaching semi-rural views.