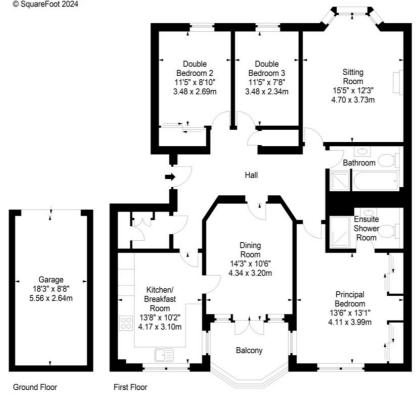

## Barnton Park View, Edinburgh, Midlothian, EH4 6HJ

Approx. Gross Internal Area 1226 Sq Ft - 113.90 Sq M Garage Approx. Gross Internal Area 160 Sq Ft - 14.86 Sq M For identification only. Not to scale. © SquareFoot 2024