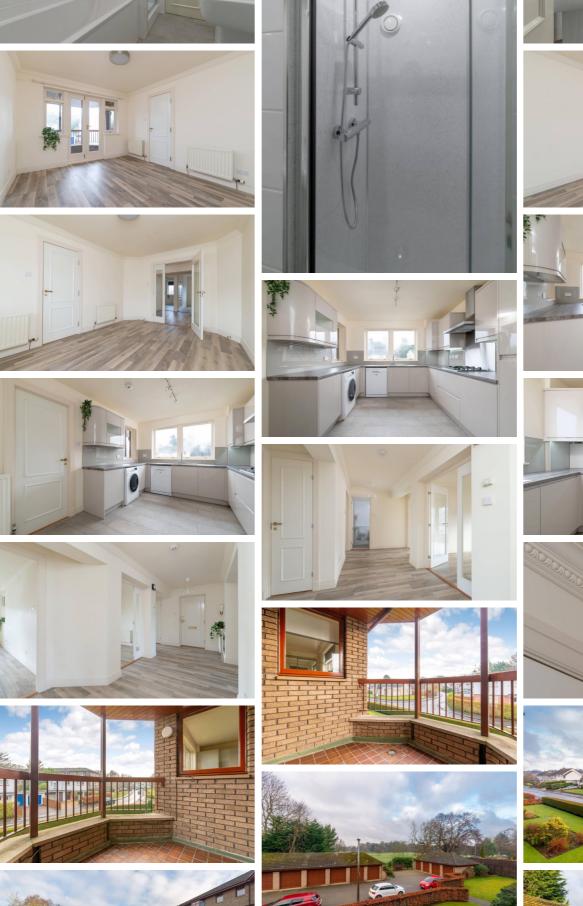

## 78/3 Barnton Park View, Edinburgh EH4 6HJ

Situated in the sought-after Barnton Park View, this property offers a tranquil escape overlooking the golf course while being in close proximity to the vibrant city of Edinburgh. Enjoy the best of both worlds with easy access to local amenities, renowned schools, and picturesque green spaces.

The property is generously proportioned complete with 3 double bedrooms, master ensuite and built in mirror wardrobes.

The kitchen is newly fitted and well-appointed complete with new appliances and wooden flooring.

The décor is neutral throughout and immaculately presented.

It also benefits from a secure door entry system, a very well kept stairway, gas central heating and double glazing throughout.

The surrounding communal gardens are beautifully maintained.