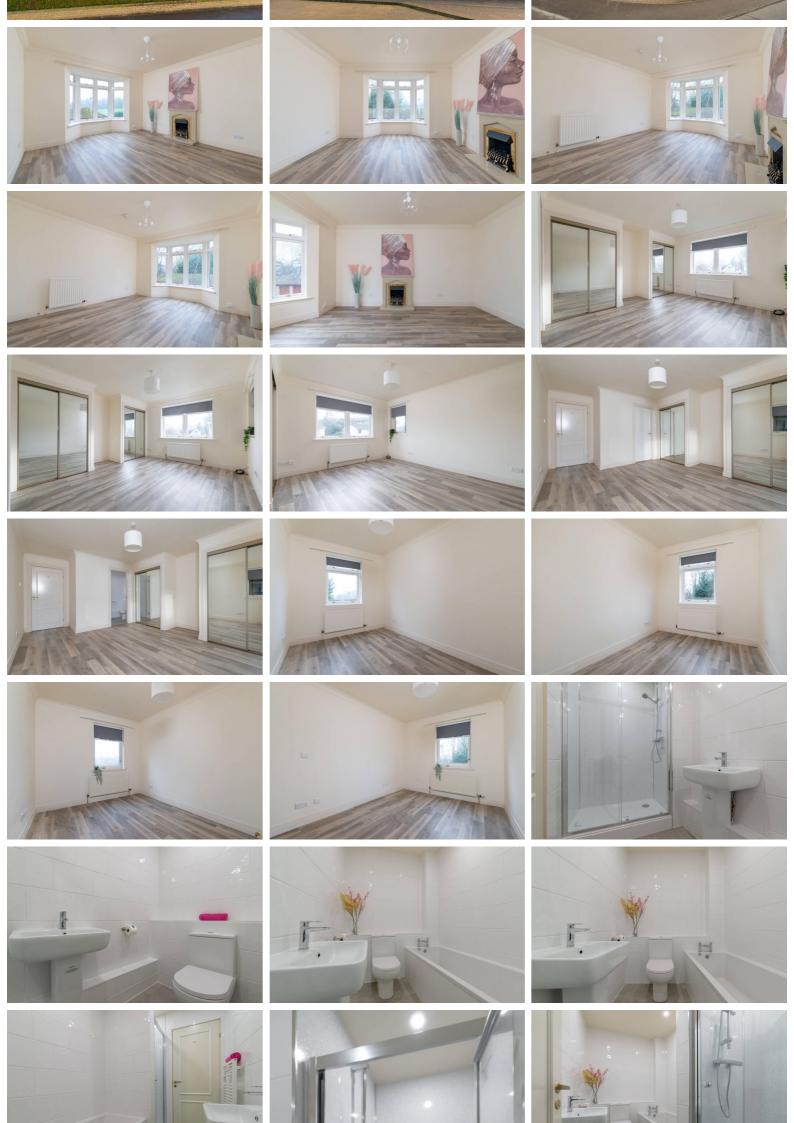

The property is generously proportioned complete with 3 double bedrooms, master ensuite and built in mirror wardrobes.

The kitchen is newly fitted and well-appointed complete with new appliances and wooden flooring.

The décor is neutral throughout and immaculately presented.

It also benefits from a secure door entry system, a very well kept stairway, gas central heating and double glazing throughout.

The surrounding communal gardens are beautifully maintained.