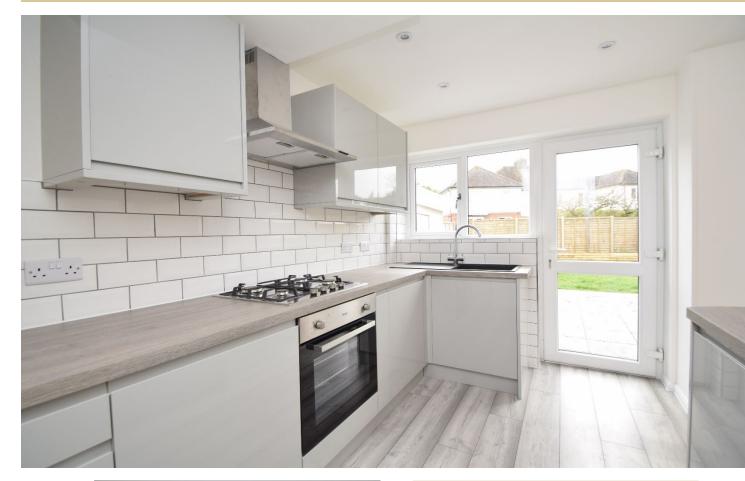

On the ground floor you will find a bright and airy hallway, new fitted kitchen and spacious lounge /dining room with sliding patio doors leading onto the rear garden.

On the first floor there are two double bedrooms, a new fitted bathroom and study with stairs leading to the second floor with Master bedroom and new fitted ensuite shower room.