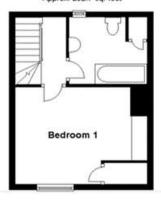

First Floor Approx. 252.7 sq. feet

The front door opens onto a spacious living room with feature fireplace, delightful kitchen with stairs leading to the first floor and access down to the useful cellar room with heating and power.

On the first floor there is a good size master bedroom with feature fireplace, family bathroom and stairs leading to the second double bedroom on the third floor.