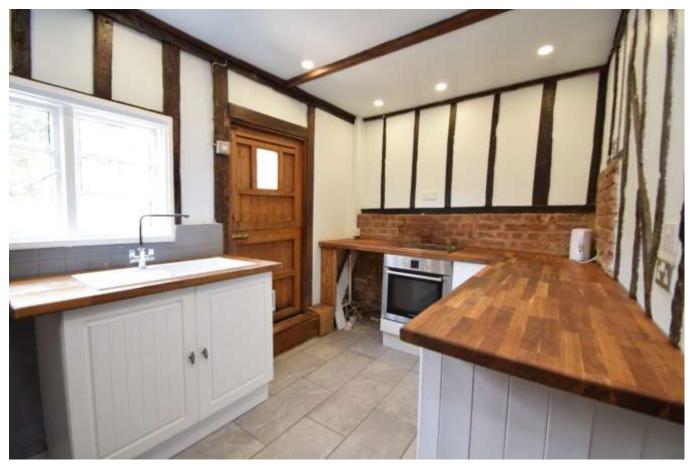

The front door opens onto a spacious living room with feature fireplace, delightful kitchen with stairs leading to the first floor and access down to the useful cellar room with heating and power.

On the first floor there is a good size master bedroom with feature fireplace, family bathroom and stairs leading to the second double bedroom on the third floor.