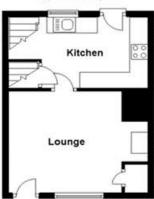

## **Main Features**

- Mid terraced cottage
- Grade II listed
- Living room with feature fireplace
- Useful cellar room
- Two double bedrooms
- Off road Parking
- Available Now

Ground Floor Approx. 258.8 sq. feet

The front door opens onto a spacious living room with feature fireplace, delightful kitchen with stairs leading to the first floor and access down to the useful cellar room with heating and power.

On the first floor there is a good size master bedroom with feature fireplace, family bathroom and stairs leading to the second double bedroom on the third floor.