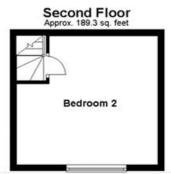

The front door opens onto a spacious living room with feature fireplace, delightful kitchen with stairs leading to the first floor and access down to the useful cellar room with heating and power.

On the first floor there is a good size master bedroom with feature fireplace, family bathroom and stairs leading to the second double bedroom on the third floor.