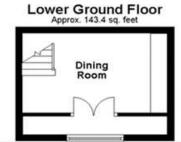

## **Main Features**

- Mid terraced cottage
- Grade II listed
- Living room with feature fireplace
- Useful cellar room
- Two double bedrooms
- Off road Parking
- Available Now

Ground Floor Approx. 258.8 sq. feet

The front door opens onto a spacious living room with feature fireplace, delightful kitchen with stairs leading to the first floor and access down to the useful cellar room with heating and power.

On the first floor there is a good size master bedroom with feature fireplace, family bathroom and stairs leading to the second double bedroom on the third floor.