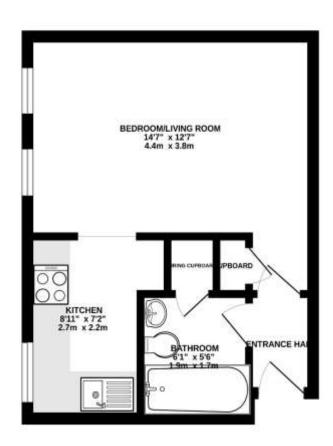

ties in the popular Downswood area.

This light and airy property has been refurbished and neutrally decorated throughout with new fitted kitchen, bathroom, carpets, and flooring. The property benefits from communal gardens and parking.

Downswood is a popular residential location with its own local amenities including shops and doctors' surgery. Excellent communication links are close at hand including Bearsted Railway Station and easy access to the M20 and M2 motorway networks providing links to London and the Kent Coast. Bearsted village is a short distance away with its own array of bars, restaurants and pubs and beautiful village green, as is Maidstone Town Centre which has a range of excellent facilities.

## Floorplans & Dimensions

**GROUND FLOOR** 268 sq.ft. (24.9 sq.m.) approx.